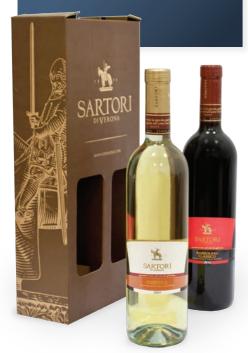

### BOX 1 €10.00 CODE: BX1

- Sartori Bianco di Custoza
- Sartori Bardolino

- CODE: BX3
- Lupe Cholet Chablis
- Lupe Cholet Bourgogne Blanc
- Lupe Cholet Bourgogne Rouge