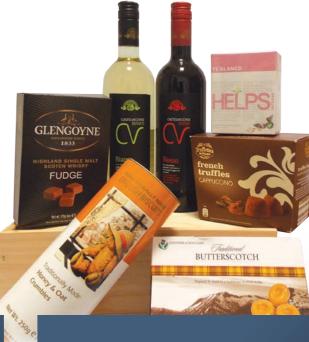

### **HAMPER 4** CODE: HM4 €29.50

- Castelvecchio white wine
- Capuccino Truffles 200 grams
- Gardiners Glengoyne Carton Fudge carton 170 grams
- Farmhouse honey and oat biscuits 200 grams
- Farmhouse Butterscotch Toffee 200 grams
- Castelvechio red wine
- Helps white tea