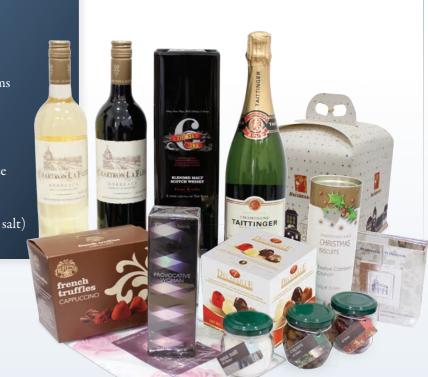

### **HAMPER 9** CODE: HM9 €65

- Hausbrandt Classic Pannetone 900 grams
- Mackinlay 5 year old Scotch Whisky
- Chartron la Fleur Bordeaux Blanc Schroder & Schyler
- Charton la Fleur Bordeaux Rouge Schroder & Schyler
- Woods of Windsor soap set
- Gozo Cottage sundried tomatoes 100 grams
- Gozo Cottage Lemon Marmalade 110 grams
- Chocmod Original Truffles 250 grams
- Delafaille assorted hearts 185 grams
- Farmhouse biscuits Teddy tube choc chip 250 grams
- Farmhouse Luxury honey crunch 150 grams biscuits