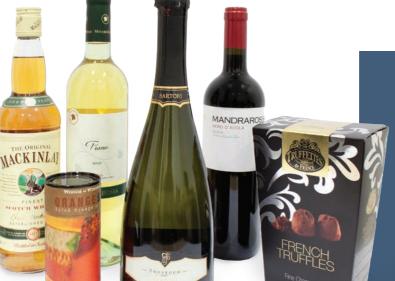

### **HAMPER 6** CODE: HM6 €45

- Mackinlay 5 years old Scotch Whisky
- Sartori Prosecco
- Mandrossa Fiano
- Mandorossa Nero d'Avola
- Woods of Windsor 50 orange incense cones
- Chocmod Fine champagne truffles 250 grams