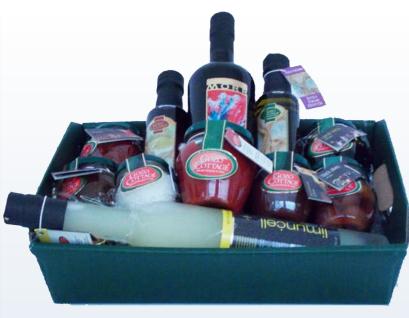

### HAMPER 7 CODE: HM7 €49

- Gozo Cottage tomato paste 220 grams
- Sundried tomatoes 150 grams
- Wine vinegar 25 cl
- Black olives 215 grams
- Carob syrup 250 grams
- Bambinella jam 110 grams
- Fig jam 110 grams
- Sea salt 75 grams
- Prickly pear jam 110 grams
- Limucell of Gozo 37 cl
- Morr Black 50 cl infusion of wild herbs, bitter, orange and carob
- Ggantija Olive oil 25 cl with wild herbs