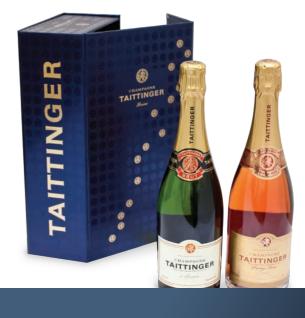

### BOX 6 €88.00 CODE: BX6

• Taittinger Brut Champagne and Taittinger Rose Champagne

- Lupe Cholet Bourgogne Blanc

AITTINGER