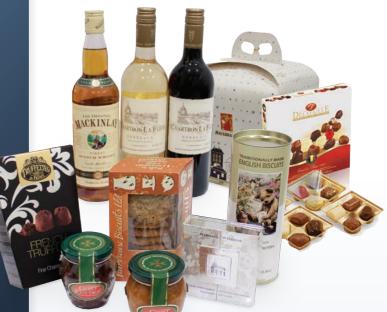

### **HAMPER 9** CODE: HM9 €65

- Hausbrandt Classic Pannetone 900 grams
- Mackinlay 5 year old Scotch Whisky
- Chartron la Fleur Bordeaux Blanc Schroder & Schyler
- Charton la Fleur Bordeaux Rouge Schroder & Schyler
- Woods of Windsor soap set
- Gozo Cottage sundried tomatoes 100 grams
- Gozo Cottage Lemon Marmalade 110 grams
- Chocmod Original Truffles 250 grams
- Delafaille assorted hearts 185 grams
- Farmhouse biscuits Teddy tube choc chip 250 grams
- Farmhouse Luxury honey crunch 150 grams biscuits