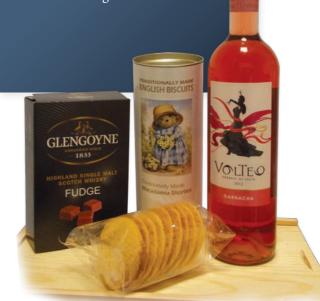

## **HAMPER 1** CODE: HM1 €15 • Volteo Spanish Rose' Wine

- Gardiners Glengoyne Fudge Carton 300 grams
- Farmhouse Teddy Tube Mac Nut 250 grams