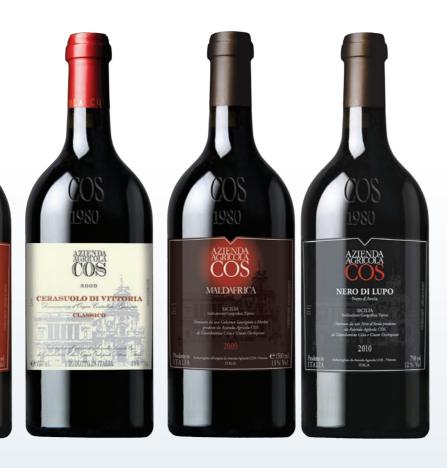

### **FINE RED WINES**

- Cos Frappato CODE: FRW2 €12.53
- Cos Cerasuolo di Vittoria CODE: FRW3 €16.37
- Cos Maldafrica CODE: FRW4 €19.07
- Cos Nero di lupo CODE: FRW4 €14.01

AZRENDA COS

FRAPPATO

Items liable to change until stocks last