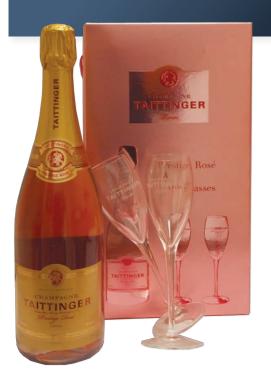

### BOX 7 €50.00 **CODE: BX7**

• Prelude Taittinger with two Champagne flutes

### BOX 9 €50.00 CODE: BX9

• Taittinger Prestige Rose with two Champagne flutes

BOX 11 €47.00 CODE: BX11

### BOX 10 €89.00 CODE: BX10

• Brut Taittinger and Prelude Taittinger Champagne with two champagne flutes

# • Nocture Taittinger with two Champagne flutes