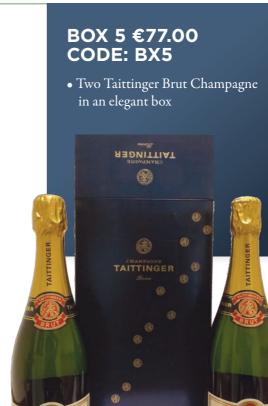

### BOX 6 €88.00 CODE: BX6

• Taittinger Brut Champagne and Taittinger Rose Champagne

- Lupe Cholet Bourgogne Blanc

AITTINGER