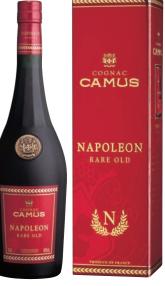

### **COGNAC**

- Camus VSOP Elegance CODE: FS26 €48.50
- Camus VS Elegance
  CODE: FS27 €26.28
- Camus Napoleon Rare Old CODE: FS28 €49.50

CODE: FS27

CODE: FS28