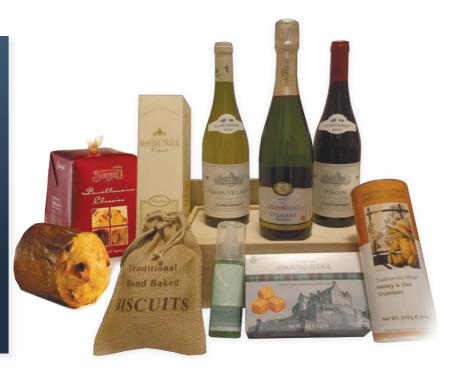

### **HAMPER 2** CODE: HM2 €25

- Rose' d'Anjou
- Gavi Umberto Fiore
- Patrizi Spumate
- Gardiners Glenfarclas fudge carton 170 grams
- Cappucino Truffles 200 grams

- Spier ice bucket
- Spier Cabernet Sauvignon
- Spier Chenin Blanc
- Spier corkscrew

- Macon Rouge
- Macon Villages Blanc
- Assorted Fudge 150 grams
- Chocomod Natural truffles 80 grams