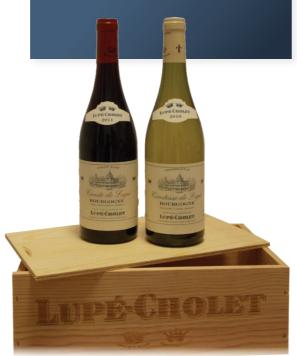

3 CODE: HM13 €165

- Tattinger Brut Champagne
- Chartron La Fleur Bordeaux Blanc
- Chartron La Fleur Bordeaux Rouge
- Delafaille assorted pralines 150 grams
- Farmhouse cranberry crunch biscuits 150 grams
- Chocmod Cappucino Truffles 200 grams
- The 6 Isles Blended Malt
- Woods of Windsor Soap set
- Elizabeth Arden Provocative Edp 50 ml spray
- Woods of Windsor Wardrobe sachet true rose
- Hausbrandt Pandoro with chocolate drops 750 grams
- Gozo Cottage set (capers, sun dried tomatoes, salt)





Items liable to change until stocks last

### BOX 1 €10.00 CODE: BX1

- Sartori Bianco di Custoza
- Sartori Bardolino





- CODE: BX3
- Lupe Cholet Chablis
- Lupe Cholet Bourgogne Blanc
- Lupe Cholet Bourgogne Rouge

### BOX 2 €19.00 CODE: BX2

- Lupe Cholet Macon Rouge
- Lupe Cholet Macon Blanc





### BOX 4 €70.00 CODE: BX4

- Lupe Cholet Beaujolais villages
- Lupe Cholet Macon village white
- Lupe Cholet Macon Rouge
- Lupe Cholet Bourgogne Rouge
- Lupe Cholet Chablis



TAITTINGE



### BOX 6 €88.00 CODE: BX6

• Taittinger Brut Champagne and Taittinger Rose Champagne



- Lupe Cholet Bourgogne Blanc



AITTINGER

### BOX 7 €50.00 **CODE: BX7**

• Prelude Taittinger with two Champagne flutes

### BOX 8 €38.00 CODE: BX8

• One Taittinger Brut Champagne with two flutes







### BOX 9 €50.00 CODE: BX9

• Taittinger Prestige Rose with two Champagne flutes



BOX 11 €47.00 CODE: BX11

# **TAITTINGER** TAITTINGER TAITTINGER TAITTINGE

### BOX 10 €89.00 CODE: BX10

• Brut Taittinger and Prelude Taittinger Champagne with two champagne flutes

# • Nocture Taittinger with two Champagne