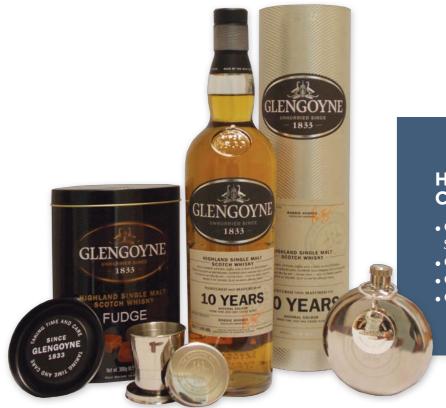

### **HAMPER 8** CODE: HM8 €55

- Glengoyne 10 year old Scotch single malt whisky
- Gardiners Glengoyne fudge tin 300 grams
- Glengoyne flask set
- Glengoyne key chain