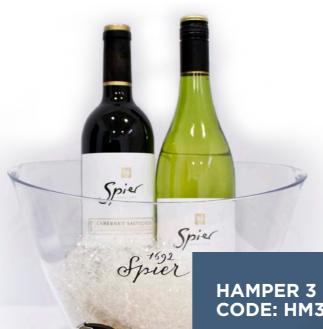

### **HAMPER 2** CODE: HM2 €25

- Rose' d'Anjou
- Gavi Umberto Fiore
- Patrizi Spumate
- Gardiners Glenfarclas fudge carton 170 grams
- Cappucino Truffles 200 grams

- Spier ice bucket
- Spier Cabernet Sauvignon
- Spier Chenin Blanc
- Spier corkscrew