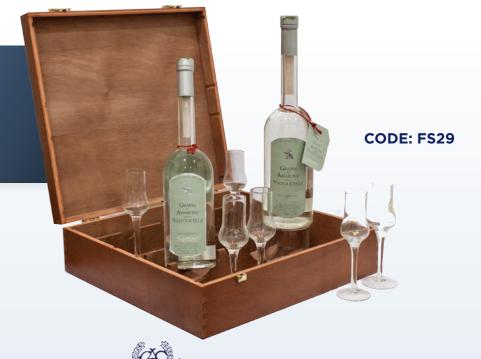

### **GRAPPA**

• 2 bottles of Grappa di Amarone di Valpolicella and 6 glasses CODE: FS29 €80.00