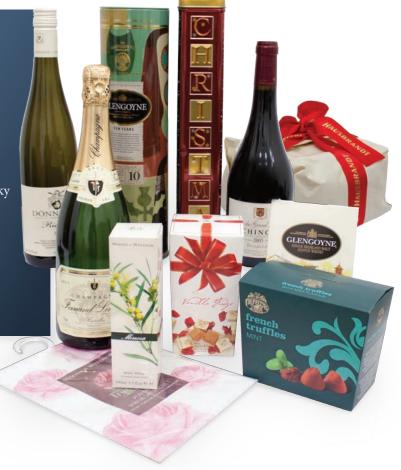

### HAMPER 13 CODE: HM13 €165

- Tattinger Brut Champagne
- Chartron La Fleur Bordeaux Blanc
- Chartron La Fleur Bordeaux Rouge
- Delafaille assorted pralines 150 grams
- Farmhouse cranberry crunch biscuits 150 grams
- Chocmod Cappucino Truffles 200 grams
- The 6 Isles Blended Malt
- Woods of Windsor Soap set
- Elizabeth Arden Provocative Edp 50 ml spray
- Woods of Windsor Wardrobe sachet true rose
- Hausbrandt Pandoro with chocolate drops 750 grams
- Gozo Cottage set (capers, sun dried tomatoes, salt)