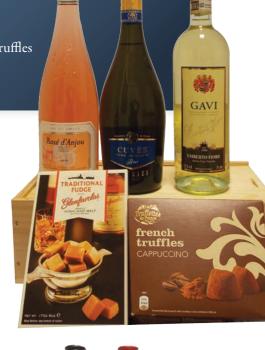

### **HAMPER 2** CODE: HM2 €25

- Rose' d'Anjou
- Gavi Umberto Fiore
- Patrizi Spumate
- Gardiners Glenfarclas fudge carton 170 grams
- Cappucino Truffles 200 grams

- Spier ice bucket
- Spier Cabernet Sauvignon
- Spier Chenin Blanc
- Spier corkscrew