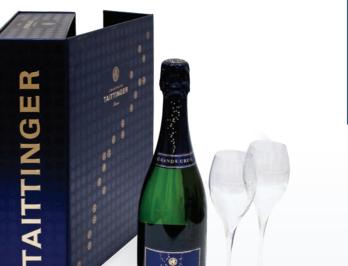

en Provocative Edp 50 ml spray
- Woods of Windsor Wardrobe sachet true rose
- Hausbrandt Pandoro with chocolate drops 750 grams
- Gozo Cottage set (capers, sun dried tomatoes, salt)





Items liable to change until stocks last

### BOX 1 €10.00 CODE: BX1

- Sartori Bianco di Custoza
- Sartori Bardolino





- CODE: BX3
- Lupe Cholet Chablis
- Lupe Cholet Bourgogne Blanc
- Lupe Cholet Bourgogne Rouge

### BOX 2 €19.00 CODE: BX2

- Lupe Cholet Macon Rouge
- Lupe Cholet Macon Blanc





### BOX 4 €70.00 CODE: BX4

- Lupe Cholet Beaujolais villages
- Lupe Cholet Macon village white
- Lupe Cholet Macon Rouge
- Lupe Cholet Bourgogne Rouge
- Lupe Cholet Chablis



TAITTINGE



### BOX 6 €88.00 CODE: BX6

• Taittinger Brut Champagne and Taittinger Rose Champagne



- Lupe Cholet Bourgogne Blanc



AITTINGER

### BOX 7 €50.00 **CODE: BX7**

• Prelude Taittinger with two Champagne flutes

### BOX 8 €38.00 CODE: BX8

• One Taittinger Brut Champagne with two flutes







### BOX 9 €50.00 CODE: BX9

• Taittinger Prestige Rose with two Champagne flutes



BOX 11 €47.00 CODE: BX11

# **TAITTINGER** TAITTINGER TAITTINGER TAITTINGE

### BOX 10 €89.00 CODE: BX10

• Brut Taittinger and Prelude Taittinger Champagne with two champagne flutes

# • Nocture Taittinger with two Champagne flutes

### **FINE SELECTION**

### **JAPANESE WHISKIES**

- Yochi Hokkaido single malt 10 year old CODE: FS1 €71.39
- Miyagikyo Honshu single malt 10 year old
- CODE: FS2 €77.88
- Nikka pure malt black CODE: FS3 €45.75
- Nikka pure malt white CODE: FS4 €55.17
- Nikka 8 year old black CODE: FS5 €44.78

### **IRIS