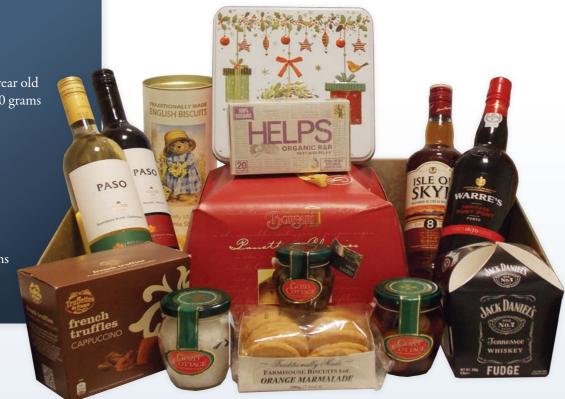

### HAMPER 11 CODE: HM11 €100

- Warre's Ruby Port
- Portillo Paso white wine
- Portillo Paso red wine
- Scotch Whisky Isle of Skye 8 year old
- Borsari Panettone Classico 750 grams
- Truffles Cappucino 200grams
- Farmhouse Teddy tube choc chip 250 grams
- Helps tea Organic
- Gozo Cottage -Black Olives 145 grams
- Gozo Cottage -Sea Salt 175 grams
- Gozo Cottage capers 100 grams
- Farmhouse biscuits
  Christmas wreath 400 grams