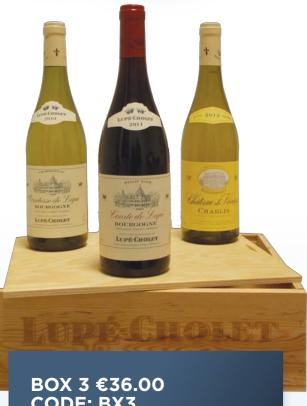

### BOX 1 €10.00 CODE: BX1

- Sartori Bianco di Custoza
- Sartori Bardolino

- CODE: BX3
- Lupe Cholet Chablis
- Lupe Cholet Bourgogne Blanc
- Lupe Cholet Bourgogne Rouge