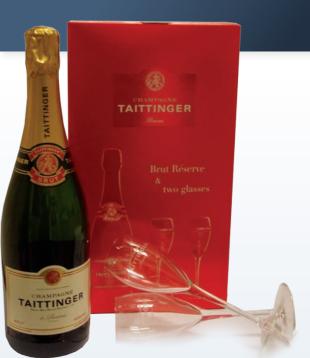

toes, salt)





Items liable to change until stocks last

### BOX 1 €10.00 CODE: BX1

- Sartori Bianco di Custoza
- Sartori Bardolino





- CODE: BX3
- Lupe Cholet Chablis
- Lupe Cholet Bourgogne Blanc
- Lupe Cholet Bourgogne Rouge

### BOX 2 €19.00 CODE: BX2

- Lupe Cholet Macon Rouge
- Lupe Cholet Macon Blanc





### BOX 4 €70.00 CODE: BX4

- Lupe Cholet Beaujolais villages
- Lupe Cholet Macon village white
- Lupe Cholet Macon Rouge
- Lupe Cholet Bourgogne Rouge
- Lupe Cholet Chablis



TAITTINGE



### BOX 6 €88.00 CODE: BX6

• Taittinger Brut Champagne and Taittinger Rose Champagne



- Lupe Cholet Bourgogne Blanc



AITTINGER

### BOX 7 €50.00 **CODE: BX7**

• Prelude Taittinger with two Champagne flutes

### BOX 8 €38.00 CODE: BX8

• One Taittinger Brut Champagne with two flutes







### BOX 9 €50.00 CODE: BX9

• Taittinger Prestige Rose with two Champagne flutes



BOX 11 €47.00 CODE: BX11

# **TAITTINGER** TAITTINGER TAITTINGER TAITTINGE

### BOX 10 €89.00 CODE: BX10

• Brut Taittinger and Prelude Taittinger Champagne with two champagne flutes

# • Nocture Taittinger with two Champagne flutes

### **FINE SELECTION**

### **JAPANESE WHISKIES**

- Yochi Hokkaido single malt 10 year old CODE: FS1 €71.39
- Miyagikyo Honshu single malt 10 year old
- CODE: FS2 €77.88
- Nikka pure malt black CODE: FS3 €45.75
- Nikka pure malt white CODE: FS4 €55.17
- Nikka 8 year old black CODE: FS5 €44.78

### **IRISH WHISKIES**

• Teeling single grain Whisky CODE: FS6 €41.15

### **SCOTTISH WHISKIES**

- Glengoyne 10 year old
- CODE: FS7 €41.54
- Glengoyne 12 year old CODE: FS8 €47.