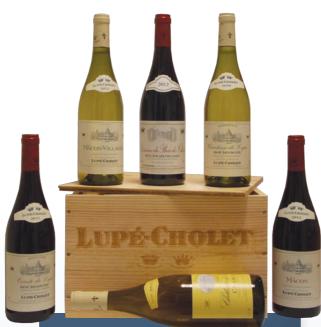

### BOX 4 €70.00 CODE: BX4

- Lupe Cholet Beaujolais villages
- Lupe Cholet Macon village white
- Lupe Cholet Macon Rouge
- Lupe Cholet Bourgogne Rouge
- Lupe Cholet Chablis

TAITTINGE