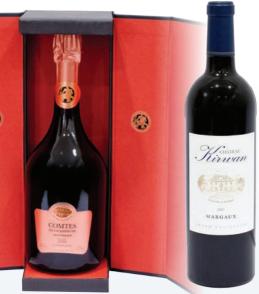

### PREMIUM WINES

- Comtes de Champagne Rosè 2004
- CODE: FS18 €214
- Chateau Kirwan 2007 **CODE: FS19 €78.00**
- Mazzei Siepi
- CODE: FS20 €80.75
- Chablis Grand Cru 'Le Bougros' 2007
- CODE: FS21 €57.60
- Terrazza dell Étna Cineco CODE: FS22 €35.00