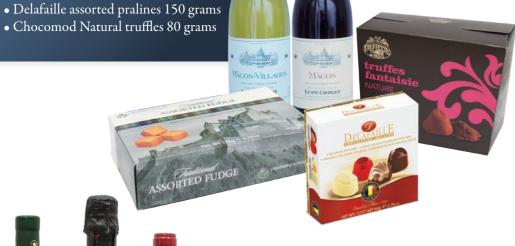

- Macon Rouge
- Macon Villages Blanc
- Assorted Fudge 150 grams
- Chocomod Natural truffles 80 grams